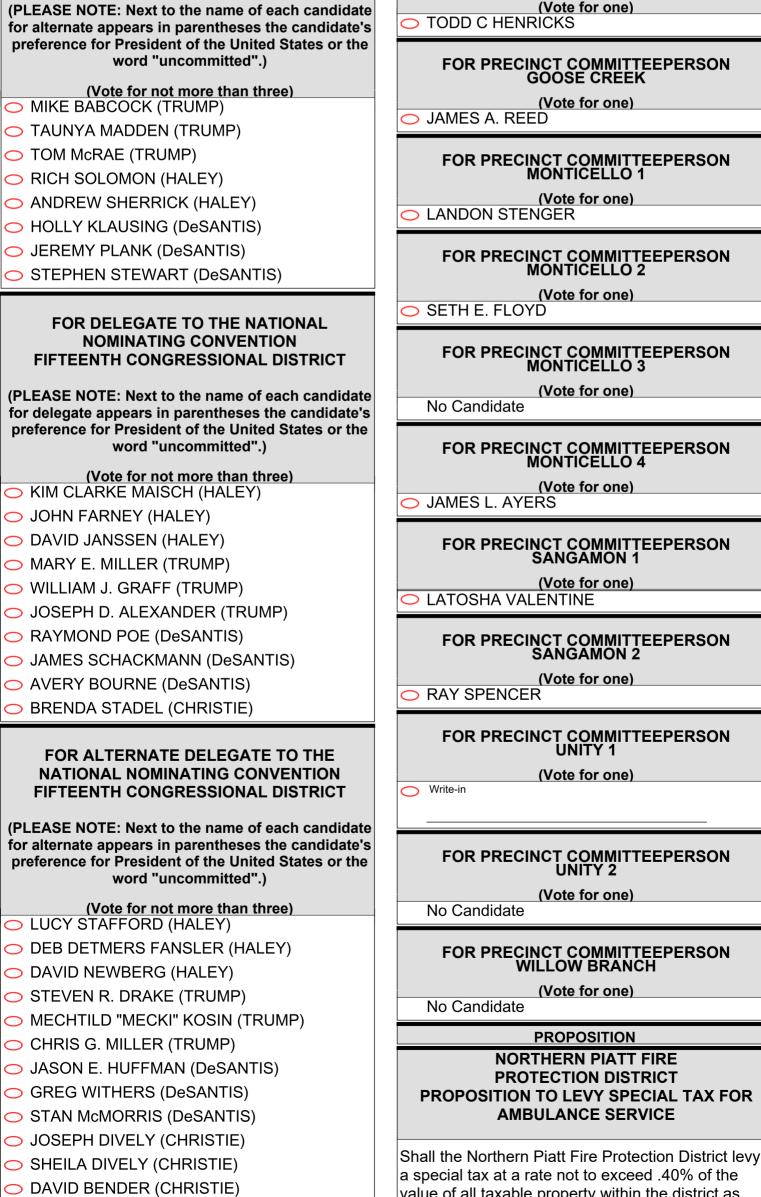

FOR MEMBER OF THE COUNTY BOARD DISTRICT ONE

(Vote for one)

RAY SPENCER

WILLIAM CHAMBERS

# FOR MEMBER OF THE COUNTY BOARD DISTRICT TWO

(Vote for one) 🔵 GAIL JONES

> FOR MEMBER OF THE COUNTY BOARD (For a full term)

(Vote for one)  $\bigcirc$ **TODD C HENRICKS** 

FOR MEMBER OF THE COUNTY BOARD DISTRICT THREE (For an unexpired 2-year term)

(Vote for one) 🔿 PAUL E. FORAN

PRECINCT

FOR PRECINCT COMMITTEEPERSON BEMENT 1

(Vote for one) 🔵 PAMELA L SHUMARD

FOR PRECINCT COMMITTEEPERSON BEMENT 2

(Vote for one) No Candidate

FOR PRECINCT COMMITTEEPERSON BLUE RIDGE

(Vote for one)

No Candidate

FOR PRECINCT COMMITTEEPERSON CERRO GORDO 1

(Vote for one) No Candidate

FOR PRECINCT COMMITTEEPERSON CERRO GORDO 2

(Vote for one) No Candidate

FOR PRECINCT COMMITTEEPERSON CERRO GORDO 4